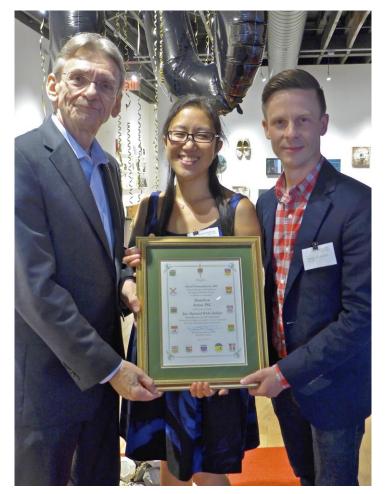

#### Legend:

CG: Cannon Gallery

JG: James Gallery CF

**CPW: Cannon Project Wall** 

Heather Vida Moore, Alana Petrella, Jin Lu and Cassandra Ferguson, exhibitors in *Ignition 3* and winners of Hamilton Artists Inc.'s 3rd annual Award for Distinction in the McMaster Studio Art Program.