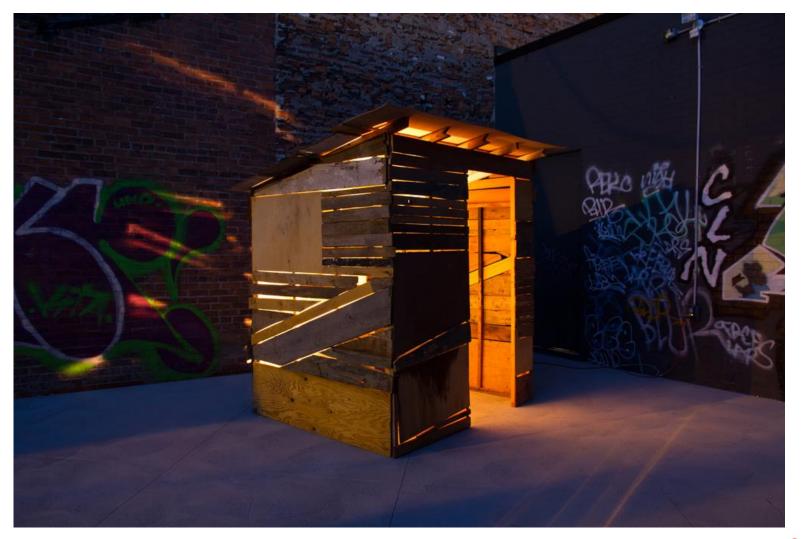

First installation in the new ArcelorMittal Dofasco Courtyard. Darren Rigo, *Sugar Shack*, 2015. Part of the Exhibition *Into the Wild.* Documentation: KJ Bedford.