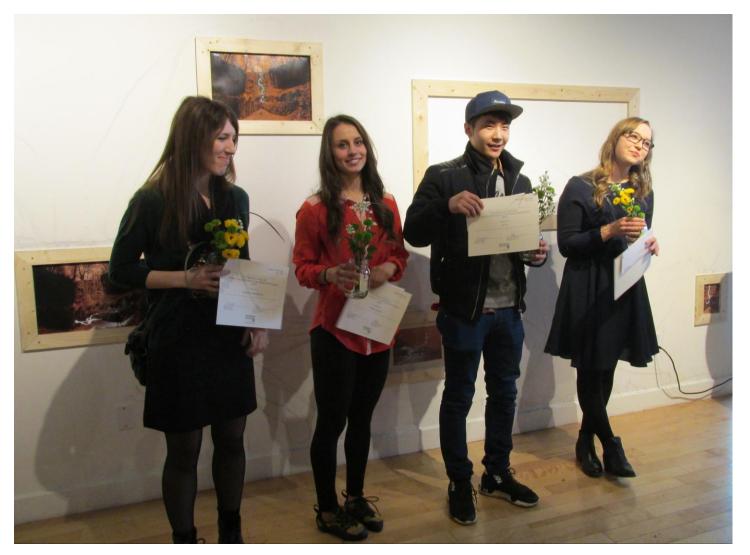

#### Legend:

CG: Cannon Gallery

JG: James Gallery CF

**CPW: Cannon Project Wall** 

Heather Vida Moore, Alana Petrella, Jin Lu and Cassandra Ferguson, exhibitors in *Ignition 3* and winners of Hamilton Artists Inc.'s 3rd annual Award for Distinction in the McMaster Studio Art Program.