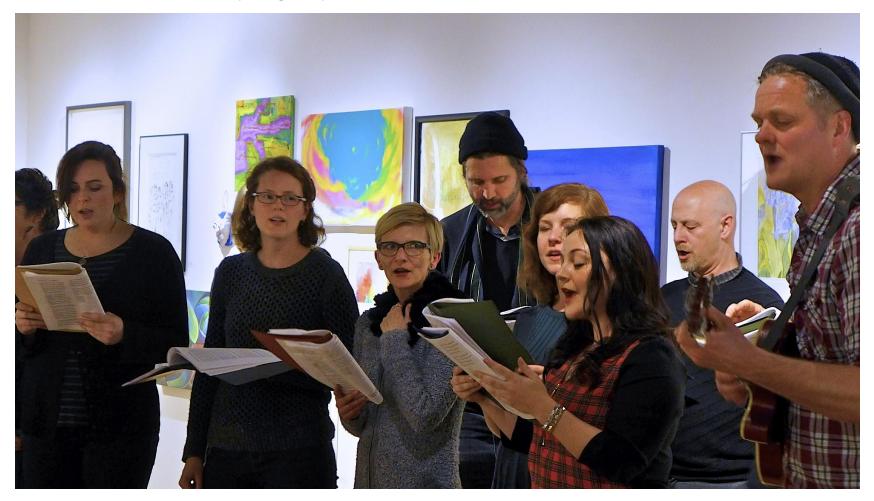

Tuesday Choir, which includes numerous members of Hamilton Artist Inc., entertains the crowd at the annual *SWARM* Members' Exhibition opening reception.